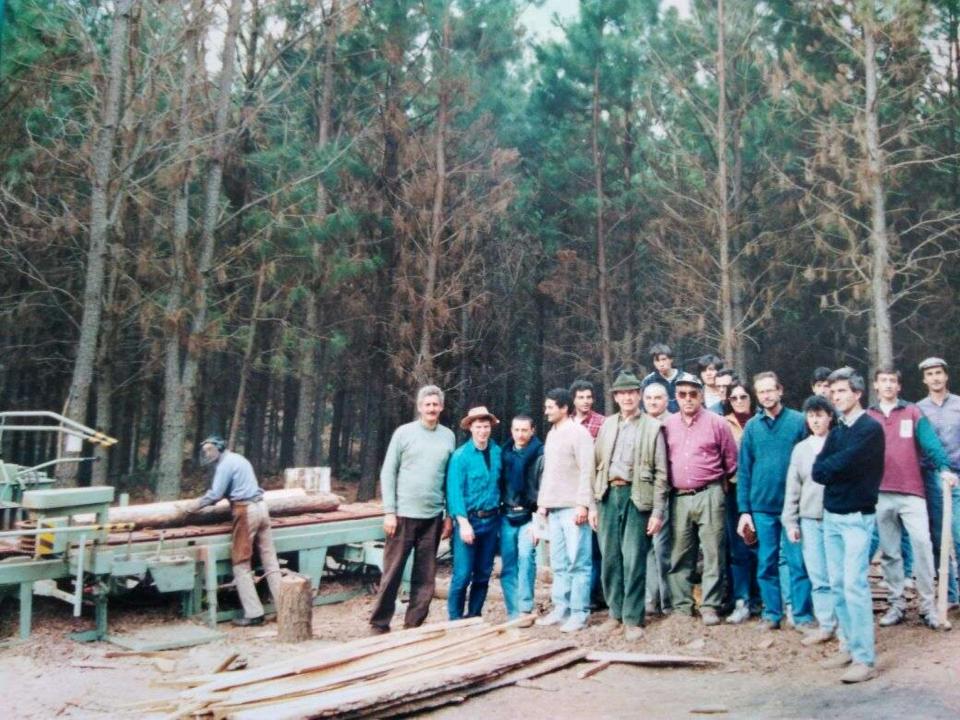

# Silvopasturing

#### Some Personal Experiences from Across the World

#### **Brett Chedzoy**

Cornell Cooperative Extension Schuyler County

bjc226@cornell.edu



South Central New York Agriculture Team



## Argentina





### New York







-

Estancia Rincon Grande - Argentina





































# **Angus Glen Farms**

#### **Overview**

angusglenfarm.com

- ~ 450-acre grazing operation (250 leased acres)
- Animal Welfare Approved (AWA)Certified\*
- Started with sheep and goats in 2002
- Started with cattle in 2004 with 2 cows/calf pairs
  - ... today, ~ 110 cows









#### *Our farm < 2002...*











... Same area, 4 years later

1

















Join the network! www.silvopasture.ning.com