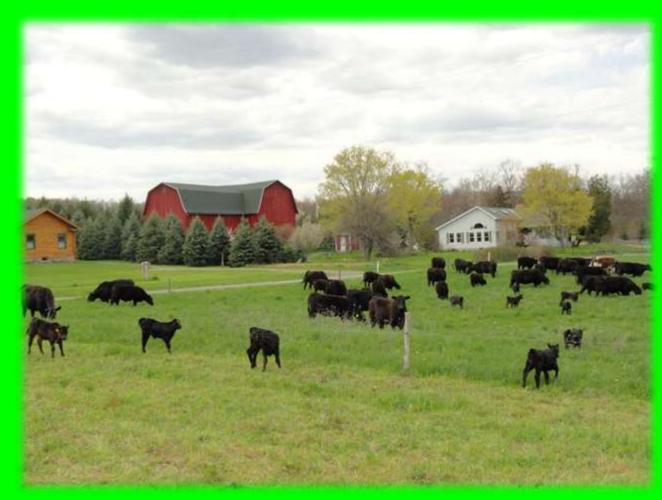

# **Angus Glen Farms**

#### **Overview**

angusglenfarm.com

- ~ 450-acre grazing operation (250 leased acres)
- Animal Welfare Approved (AWA)Certified\*
- Started with sheep and goats in 2002
- Started with cattle in 2004 with 2 cows/calf pairs
  - ... today, ~ 110 cows

#### *Our farm < 2002...*

... Same area, 4 years later

1

Join the network! www.silvopasture.ning.com